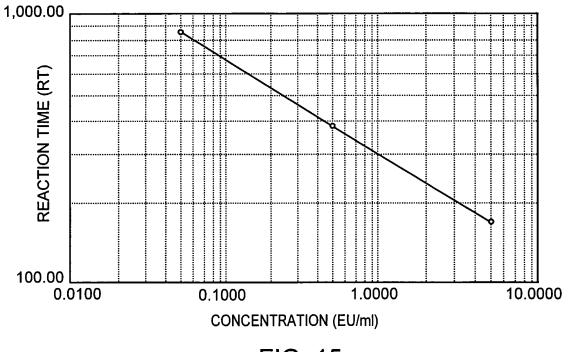

FIG. 15

Ittie: METHODS AND COMPOSITIONS FOR THE DETECTION OF MICROBIAL CONTAMINANTS Inventors: Wainwright *et al.* Serial No.: 10/803,177 Atty Docket No.: CHR-004 Attorney for Applicants: Diana M. Steel Sheet 18 of 20